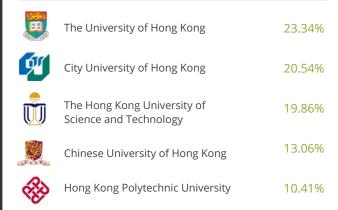

pitality, Sports and Tourism | 1.53%   |
|                                 |         |

## **SG Top Most Visited Sectors**

| Banking and Finance        | 39.76% |
|----------------------------|--------|
| Investment Banking         | 10.59% |
| Accounting                 | 8.19%  |
| Economics                  | 8.08%  |
| Engineering                | 5.47%  |
| Business and Commerce      | 4.42%  |
| Information Technology     | 3.58%  |
| Marketing and Sales        | 2.87%  |
| Logistics and Supply Chain | 2.17%  |
| Arts and Humanities        | 1.87%  |
| Human Resources            | 1.79%  |
| Consulting                 | 1.47%  |
| Science                    | 1.44%  |
| Management                 | 0.83%  |
| Research and Development   | 0.83%  |

#### **HK Top University Visits**



#### **SG Top University Visits**

|            | National University of Singapore                              | 25.66% |
|------------|---------------------------------------------------------------|--------|
| <b>9</b> 5 | Nanyang Technological University                              | 20.33% |
| Sx.        | Singapore Management University                               | 11.28% |
| 95         | Nanyang Business School -<br>Nanyang Technological University | 5.03%  |
| 0          | University of London - Singapore Institute of Management      | 4.98%  |

### **GRADCONNECTION PACKAGES**

Please contact us for a quote



\$6,250 USD

## **Platinum Package**

Dominate an industry with exclusive branding and the top results every search!

- Industry Sector Branding
- Top Ranking
- Unlimit